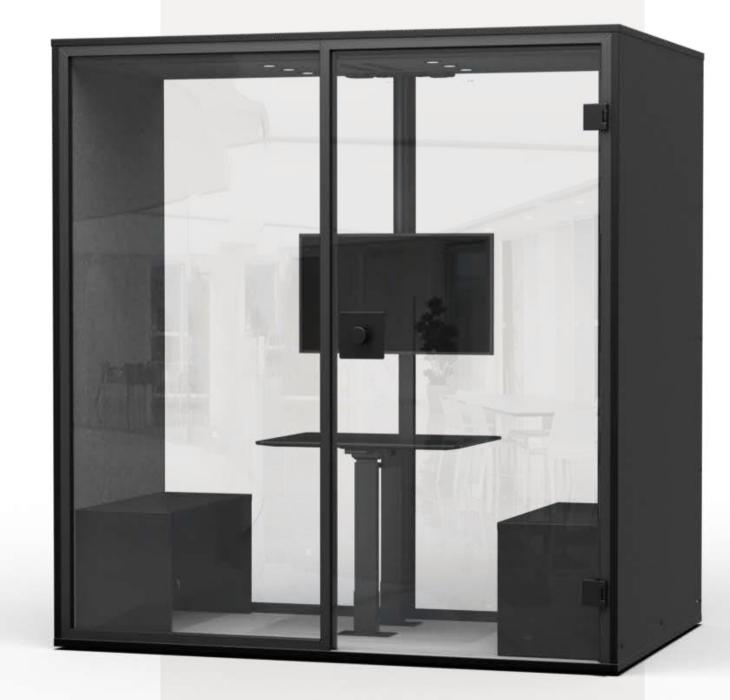

YOUR MEETING BOOTH FOR 2-4 PEOPLE

A TRANSPARENT EXPERIENCE

#### THE KEY FACTS

LED lighting

Ideal for every meeting

4 \* 230V sockets

Power for your devices

Electric height adjustable table

Suitable for any meeting situation

Easily adjustable levelling feet

Firm stand even in old building

Silent ventilation

Fresh air for fresh ideas

Soundproof glass door/back panel

Soundproof and stable

Sound absorbing double walls

For the peace you need

Monitor mount (optional)

Takes your meeting to the next level

**SPECS** 