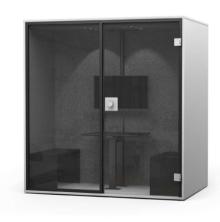

THE PHONE BOOTH FOR 1PERSON

THE KEY FACTS

# Lighting with LED

Ideal for video calls

230V- socket

Power for your devices

Wide wooden table

Enough space for all your utensils

Swivel feet for ideal stand

Low noise ventilation

Concentration without headache

Real glass door

Stable and durable

Sound absorbing double walls

Your own relaxation room

**SPECS** 