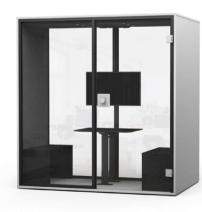

YOUR MEETING BOOTH FOR 2-4 PEOPLE

A TRANSPARENT EXPERIENCE

#### THE KEY FACTS

LED lighting

Ideal for every meeting

4 \* 230V sockets

Power for your devices

Electric height adjustable table

Suitable for any meeting situation

Easily adjustable levelling feet

Firm stand even in old building

Silent ventilation

Fresh air for fresh ideas

Soundproof glass door/back panel

Soundproof and stable

Sound absorbing double walls

For the peace you need

Monitor mount (optional)

Takes your meeting to the next level

**SPECS** 