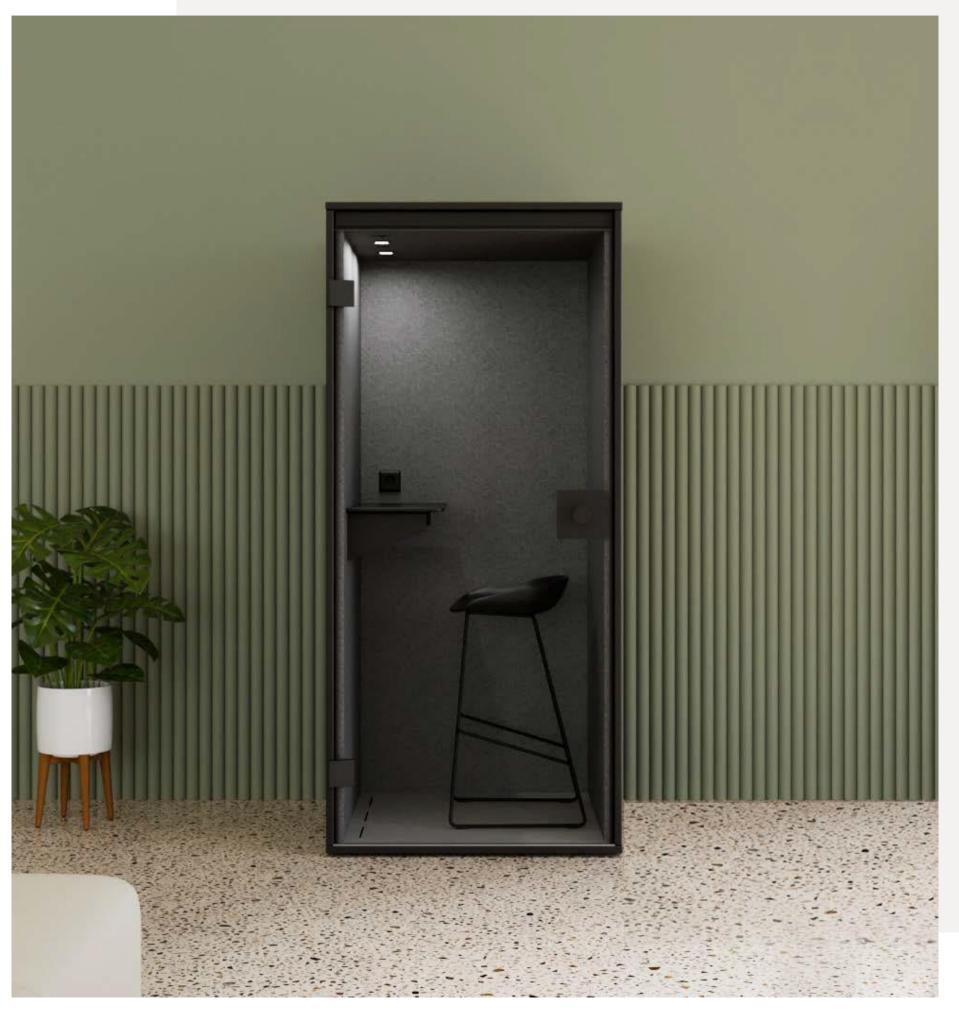

THE PHONE BOOTH FOR 1PERSON

THE KEY FACTS

# Lighting with LED

Ideal for video calls

230V- socket

Power for your devices

Wide wooden table

Enough space for all your utensils

Swivel feet for ideal stand

Low noise ventilation

Concentration without headache

Real glass door

Stable and durable

Sound absorbing double walls

Your own relaxation room

**SPECS** 