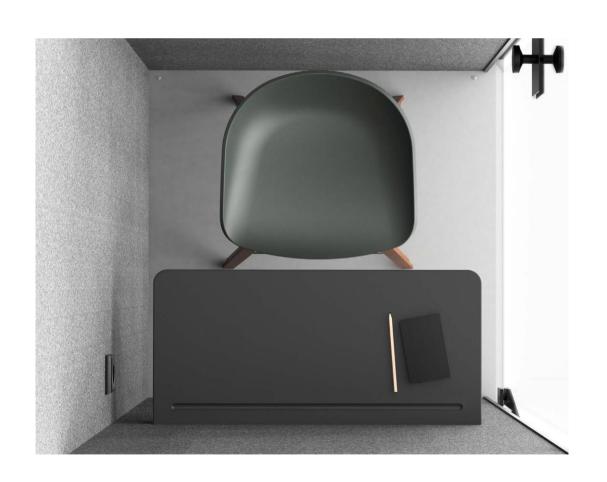

THE PHONE BOOTH FOR 1PERSON

THE KEY FACTS

# Lighting with LED

Ideal for video calls

230V- socket

Power for your devices

Wide wooden table

Enough space for all your utensils

Swivel feet for ideal stand

Low noise ventilation

Concentration without headache

Real glass door

Stable and durable

Sound absorbing double walls

Your own relaxation room

**SPECS** 