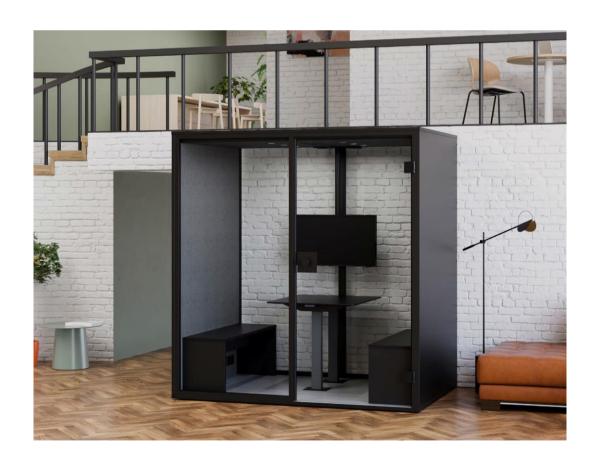

YOUR MEETING BOOTH FOR 2-4 PEOPLE

A TRANSPARENT EXPERIENCE

#### THE KEY FACTS

LED lighting

Ideal for every meeting

4 \* 230V sockets

Power for your devices

Electric height adjustable table

Suitable for any meeting situation

Easily adjustable levelling feet

Firm stand even in old building

Silent ventilation

Fresh air for fresh ideas

Soundproof glass door/back panel

Soundproof and stable

Sound absorbing double walls

For the peace you need

Monitor mount (optional)

Takes your meeting to the next level

**SPECS** 