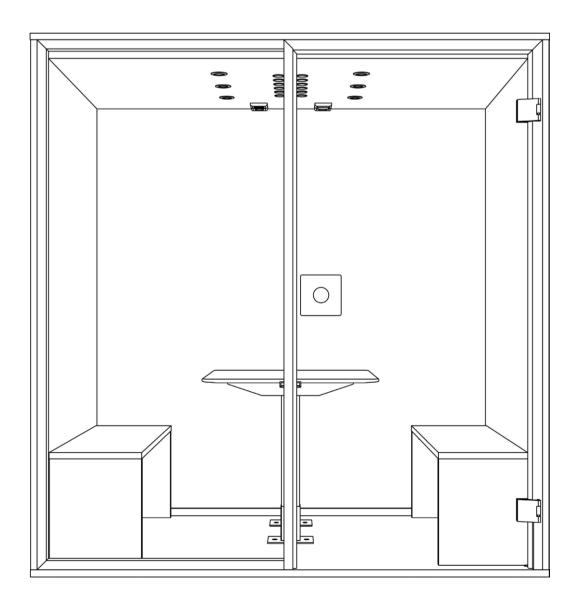

YOUR MEETING BOOTH FOR 2-4 PEOPLE

A TRANSPARENT EXPERIENCE

#### THE KEY FACTS

LED lighting

Ideal for every meeting

4 \* 230V sockets

Power for your devices

Electric height adjustable table

Suitable for any meeting situation

Easily adjustable levelling feet

Firm stand even in old building

Silent ventilation

Fresh air for fresh ideas

Soundproof glass door/back panel

Soundproof and stable

Sound absorbing double walls

For the peace you need

Monitor mount (optional)

Takes your meeting to the next level

**SPECS** 