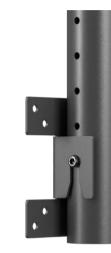

#### Screen mount

#### Compatibility

VESA Standard: MIS-D 75 mm or 100 mm

#### Material

powder-coated steel

#### Weight

4 kg

**Steel** dark grey