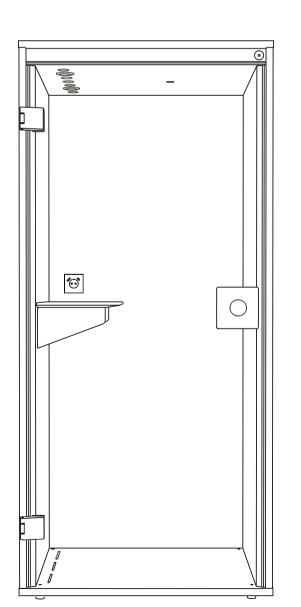

THE PHONE BOOTH FOR 1PERSON

THE KEY FACTS

# Lighting with LED

Ideal for video calls

230V- socket

Power for your devices

Wide wooden table

Enough space for all your utensils

Swivel feet for ideal stand

Low noise ventilation

Concentration without headache

Real glass door

Stable and durable

Sound absorbing double walls

Your own relaxation room

**SPECS** 

#### **Dimensions**

|        | Exterior | Interior | Table  |
|--------|----------|----------|--------|
| Height | 215 cm   | 202 cm   | 113 cm |
| Width  | 97 cm    | 86 cm    | 70 cm  |
| Depth  | 99 cm    | 93 cm    | 33 cm  |