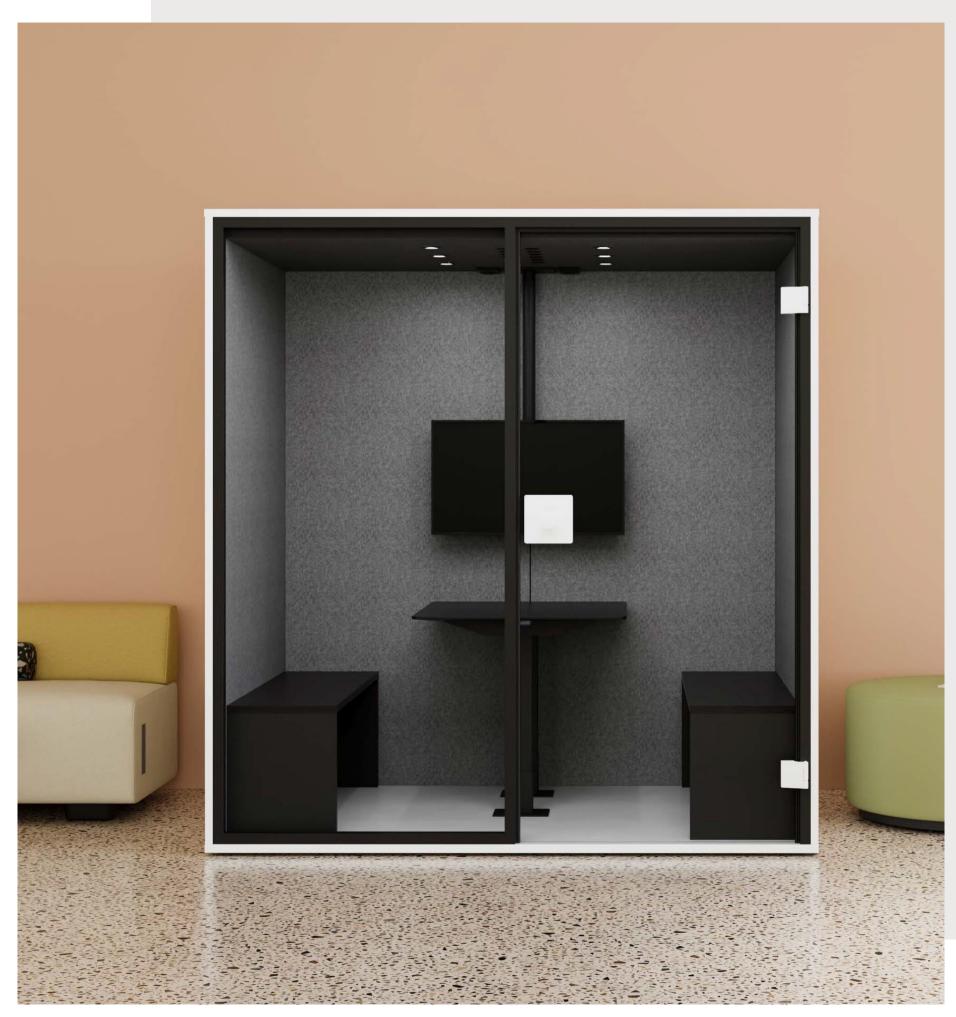

#### **Dimensions**

|        | Exterior | Interior | Table       |
|--------|----------|----------|-------------|
| Height | 215 cm   | 202 cm   | 64 - 113 cm |
| Width  | 204 cm   | 192 cm   | 76 cm       |
| Depth  | 138 cm   | 131 cm   | 83 cm       |

| Capacity:                  | 2 - 4 people        |
|----------------------------|---------------------|
| Weight (glass back wall):  | 505 kg              |
| Weight (closed back wall): | 556 kg              |
| Power outlet:              | 4 * 230V            |
| Power cord:                | 3 meter             |
| LAN socket:                | 2                   |
| Lighting:                  | LED light (2.700 K) |
| Ventilation:               | 524 m³/h            |

#### Colours

Exterior Var 1 white

Exterior Var 2 black

Interior grey