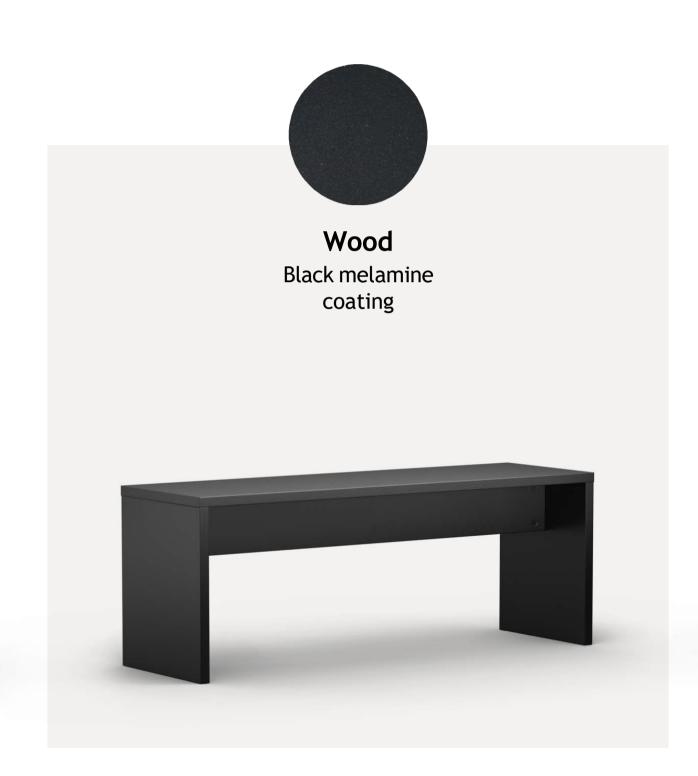

#### **Bench Meet**

#### Capacity

2 people

#### Material

Melamine coated wood

#### **Dimensions**

height x width x depth:45 cm x 120 cm x 37 cm

#### Weight

15 kg