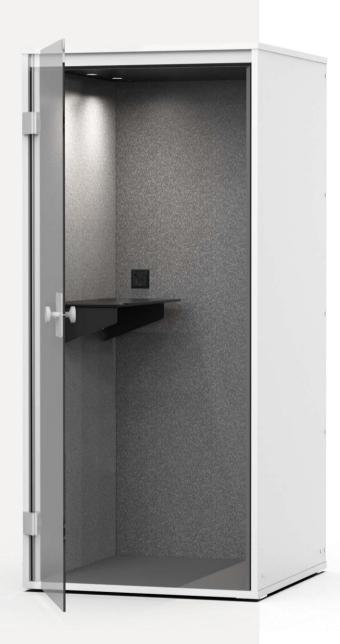

Our booth has a minimalistic, modern and timeless design. Producing in Germany, we guarantee highest quality for an attractive price. In that way we ensure silence in any office space. Because undisturbed work should not be a luxury.

THE PHONE BOOTH FOR 1PERSON

THE KEY FACTS

# Lighting with LED

Ideal for video calls

230V- socket

Power for your devices

Wide wooden table

Enough space for all your utensils

Swivel feet for ideal stand

Low noise ventilation

Concentration without headache

Real glass door

Stable and durable

Sound absorbing double walls

Your own relaxation room

**SPECS** 