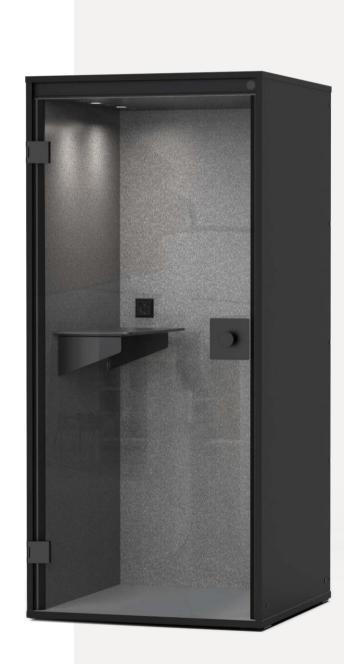

THE PHONE BOOTH FOR 1PERSON

THE KEY FACTS

# Lighting with LED

Ideal for video calls

230V- socket

Power for your devices

Wide wooden table

Enough space for all your utensils

Swivel feet for ideal stand

Low noise ventilation

Concentration without headache

Real glass door

Stable and durable

Sound absorbing double walls

Your own relaxation room

**SPECS** 