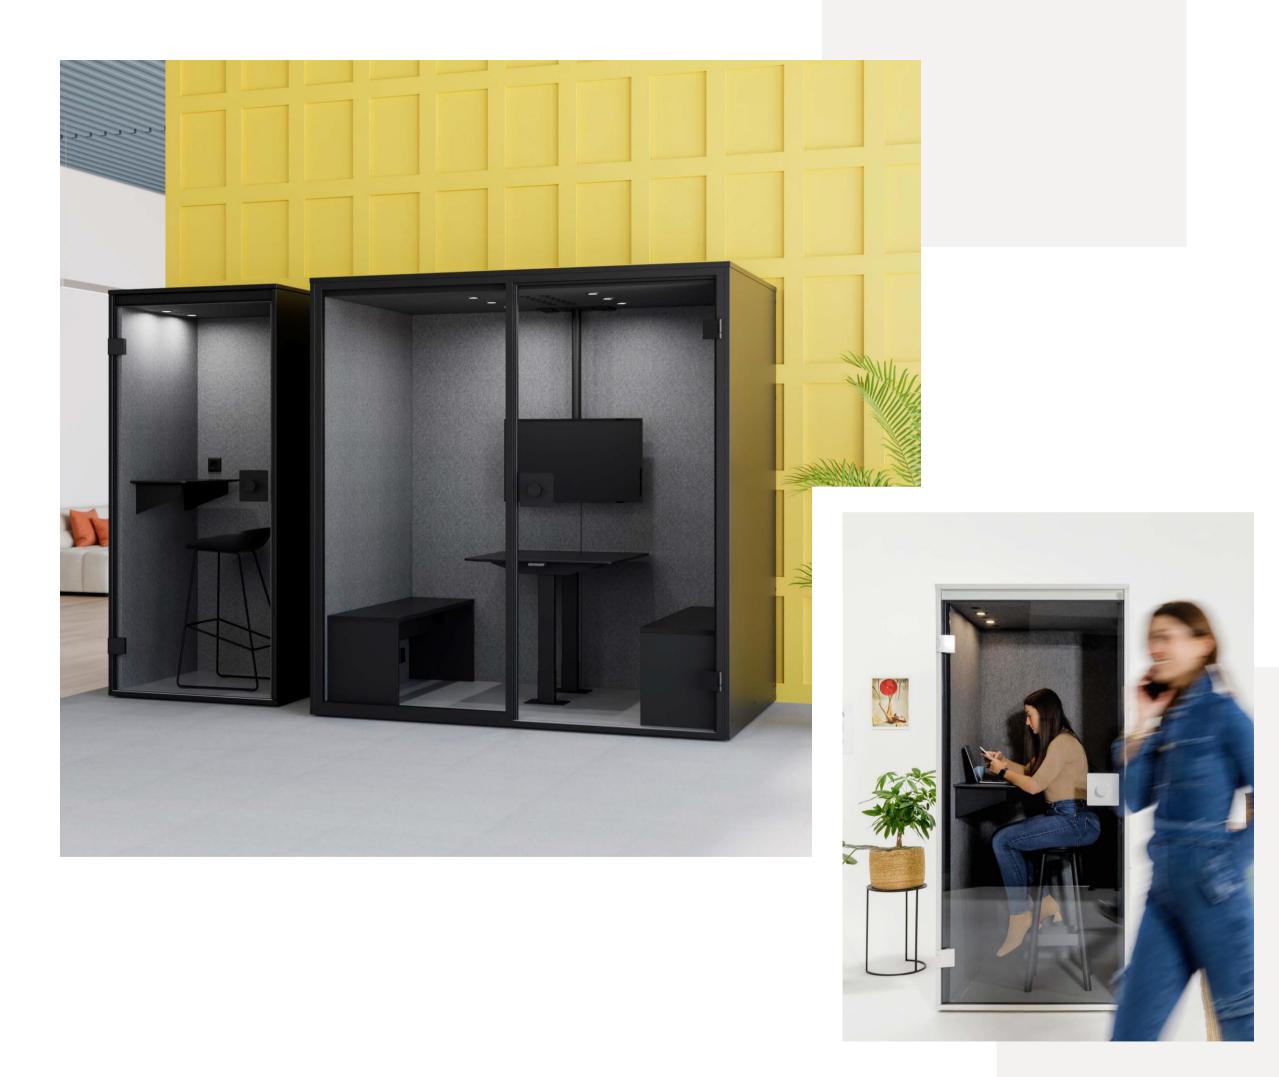

THE PHONE BOOTH FOR 1PERSON

THE KEY FACTS

YOUR MEETING BOOTH FOR 2-4 PEOPLE

A TRANSPARENT EXPERIENCE

## Focus 4 accessories